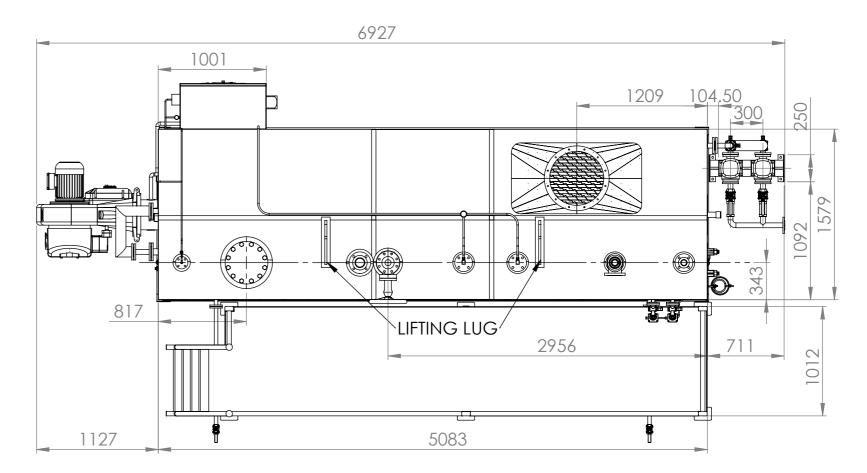

| 9  | HIGH INTEGRITY PROBE | 2   |
|----|----------------------|-----|
| 8  | PRESSURE GAUGE       | 1   |
| 7  | BLOWDOWN VALVE       | 2   |
| 6  | SAFETY VALVE         | 1   |
| 5  | MAIN STEAM VALVE     | 1   |
| 4  | GAUGE GLASS MOUNT    | 2   |
| 3  | CONTROL PANEL        | 1   |
| 2  | PUMP                 | 2   |
| 1  | BURNER               | 1   |
| No | DESCRIPTION          | QTY |