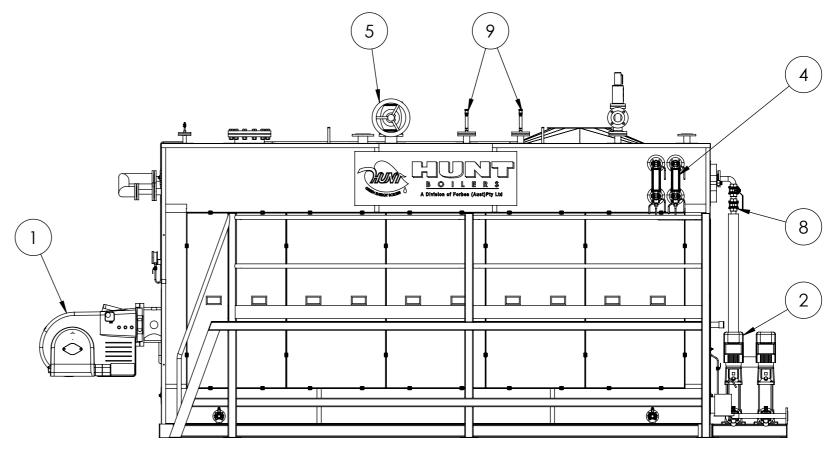

| 9  | HIGH INTEGRITY PROBE | 2   |
|----|----------------------|-----|
| 8  | PRESSURE GAUGE       | 1   |
| 7  | BLOWDOWN VALVE       | 2   |
| 6  | SAFETY VALVE         | 1   |
| 5  | MAIN STEAM VALVE     | 1   |
| 4  | GAUGE GLASS MOUNT    | 2   |
| 3  | CONTROL PANEL        | 1   |
| 2  | PUMP                 | 2   |
| 1  | BURNER               | 1   |
| No | DESCRIPTION          | QTY |