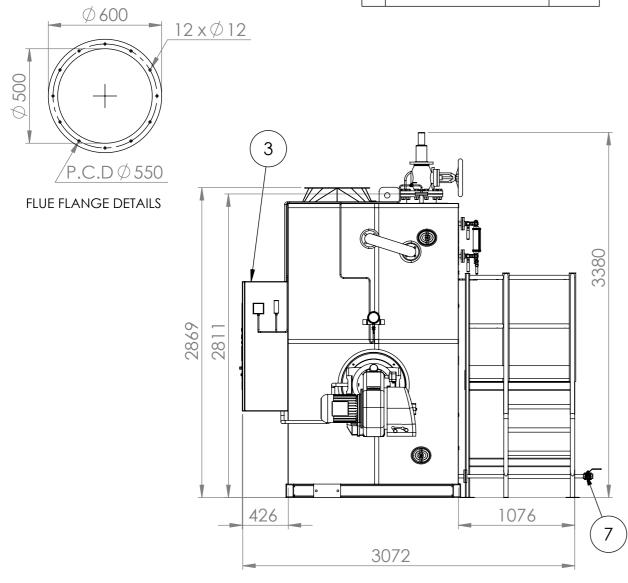

| 9  | HIGH INTEGRITY PROBE | 2   |
|----|----------------------|-----|
| 8  | PRESSURE GAUGE       | 1   |
| 7  | BLOWDOWN VALVE       | 2   |
| 6  | SAFETY VALVE         | 1   |
| 5  | MAIN STEAM VALVE     | 1   |
| 4  | GAUGE GLASS MOUNT    | 2   |
| 3  | CONTROL PANEL        | 1   |
| 2  | PUMP                 | 2   |
| 1  | BURNER               | 1   |
| No | DESCRIPTION          | QTY |